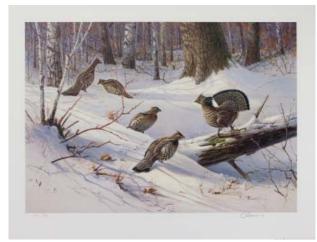

Title: *Ring-Necked Ducks*Collection: Master Prints/Artist Proof Set #8/50
Size: 26½" x 18" framed (1) | Release date: Spring 1995
Painted: 1967 | Cost: \$1,420; tax-deductible donation: \$445

Title: *Ruffed Grouse*Collection: Master Prints/Artist Proof Set #8/50
Size: 24" x 18" unframed (1) | Release date: Spring 1988
Painted: 1966 | Cost: \$1,750; tax-deductible donation: \$350