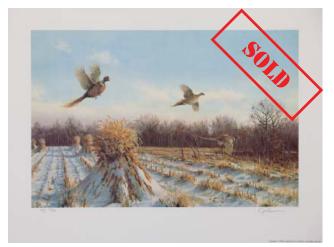

Title: *Bobolink*Collection: Master Prints/Artist Proof Set #8/50
Size: 10" x 12" unframed | Release date: Autumn 1988
Painted: 1966 | Cost: \$570; tax-deductible donation: \$115

Title: *Pheasants over the Shocks*Collection: MacArthur Medallion Prints/Artist Proof Set #50/94 | Size: 25" x 19" framed
Painted: 1957 | Cost: \$830; tax-deductible donation: \$130