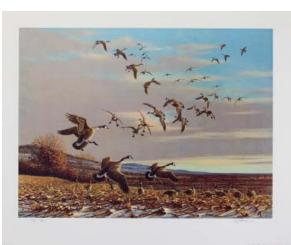

Title: *Canada Geese - Into the Sunset*Collection: MacArthur Collection/Artist Proof Set #50/50
Size: 24" x 19" unframed | Release date: 11/01/1989
Painted: 1963 | Cost: \$300; tax-deductible donation: \$66