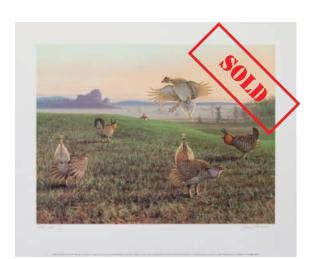

Title: *Flicker*Collection: Master Prints/Artist Proof Set #8/50
Size: 16" x 20" unframed (1) | Release date: Autumn 1993
Painted: 1967 | Cost: \$1,300; tax-deductible donation: \$260

Title: *Late Day Prairie Chickens*Collection: MacArthur Collection/Artist Proof Sets #49/50 &
#50/50 | Size: 24" x 19" unframed (2) | Release date: 11/01/1989
Painted: 1955 | Cost: \$990; tax-deductible donation: \$200