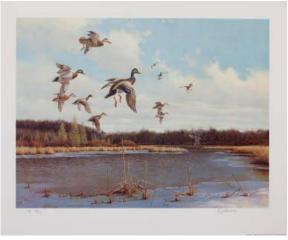

Title: *Settling Geese*Collection: MacArthur Collection/Artist Proof Sets #49/50
Size: 23 ½"x 19" framed (1) | Release date: 11/01/1989
Painted: 1960 | Cost: \$450; tax-deductible donation: \$50

Title: *November Mallards*Collection: MacArthur Collection/Artist Proof Sets #49/50 &
#50/50 | Size: 25 ½" x 19" unframed (2) | Release date: 11/01/1989
Painted: 1966 | Cost: \$250; tax-deductible donation: \$50