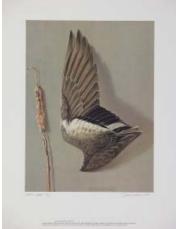

Title: *American Widgeon Wing and Cattail*Collection: Master Prints/Artist Proof Set #8/50
Size: 12" x 16" unframed (1) | Release date: Spring 1995
Painted: 1969 | Cost: \$660; tax-deductible donation: \$135