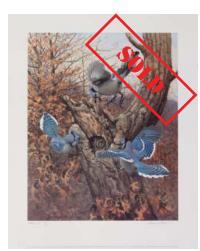

Title: *A Great Duck Day - Canvasbacks*Collection: MacArthur Medallion Prints/Artist Proof Sets #50/93 | Size: 31" x 24" framed (1) | Painted: 1962 |
Cost: \$830; tax-deductible donation: \$130

Title: *Blue Jays and Owl*Collection: Master Prints/Artist Proof Set #8/50
Size: 17 ½" x 22" framed | Release date: Autumn 1989
Painted: 1967 | Cost: \$1,105; tax-deductible donation: \$180