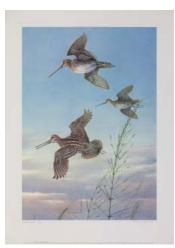

Title: *Wilson's Snipe*Collection: Master Prints/Artist Proof Set #8/50
Size: 18" x 26" unframed (1) | Release date: Spring 1991
Painted: 1967 | Cost: \$1,250; tax-deductible donation: \$250

Title: *Woodcock and Pointer*Collection: Master Prints/Artist Proof Set #8/50
Size: 17 ½" x 22" framed (1) | Release date: Spring 1992
Painted: 1968 | Cost: \$950; tax-deductible donation: \$140