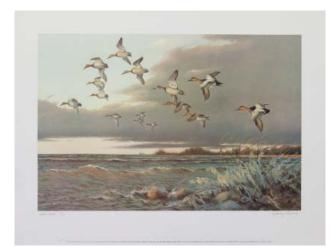

Title: *Pintails at Daybreak*Collection: MacArthur Collection/Artist Proof Sets #49/50 &
#50/50 | Size: 25 ½" x 19" unframed (2) | Release date: 11/01/1989
Painted: 1964 | Cost: \$1,250; tax-deductible donation: \$250