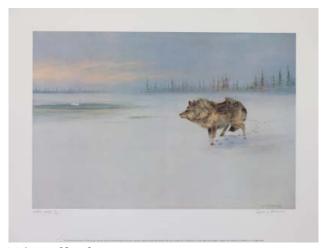

Title: *Wolf and Swan*Collection: Master Prints/Artist Proof Set #8/50
Size: 25 ½" x 17" unframed (1) | Release date: Autumn 1991
Painted: 1967 | Cost: \$1,300; tax-deductible donation: \$260

Title: *Autumn Woodcock*Collection: MacArthur Collection/Artist Proof Sets #49/50 &
#50/50 | Size: 18" x 24" unframed (1) | Release date: 11/01/1989
Painted: 1964 | Cost: \$1,250; tax-deductible donation: \$250
Also framed (1): Cost \$1,450; tax-deductible donation: \$250