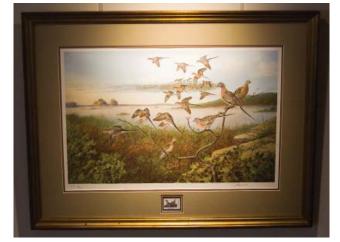

Title: *Bobwhites*Collection: Other Owen Gromme Prints/ Publisher Proof
#11/75 | Size: 25" x 20" | Painted: 1967
Cost: \$1,875; tax-deductible donation: \$375

4200 County Road M • Middleton, WI 53562 HolyWisdomMonastery.org 608-836-1631, x124 • aryan@holywisdommonastery.org Catalog current as of July 25, 2022. Prices are subject to change.