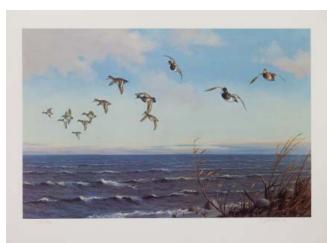

Title: *Pintails at Daybreak*Collection: MacArthur Collection/Artist Proof Sets #49/50 &
#50/50 | Size: 25 ½" x 19" unframed (2) | Release date: 11/01/1989
Painted: 1964 | Cost: \$1,250; tax-deductible donation: \$250