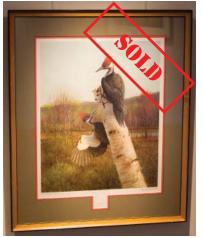

Title: *Meadowlark*Collection: Master Prints/Artist Proof Set #8/50
Size: 12" x 16" framed (1) | Release date: Spring 1989
Painted: 1966 | Cost: \$1,450; tax-deductible donation: \$250

Title: *Pileated Woodpeckers*Collection: Master Prints/Artist Proof Set #8/50
Size: 17 ½" x 22" framed | Release date: Autumn 1988
Painted: 1967 | Cost: \$2,200; tax-deductible donation: \$600