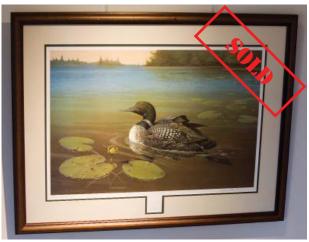

Title: *Canvasbacks*Collection: Master Prints/Artist Proof Set #8/50
Size: 25 ½" x 17" unframed (1) | Release date: Autumn 1990
Painted: 1968 | Cost: \$750; tax-deductible donation: \$150

Title: *Common Loon with Young*Collection: Master Prints/Artist Proof Set #8/50
Size: 26 ½" x 18" framed | Release date: Spring 1987
Painted: 1967 | Cost: \$1,710; tax-deductible donation: \$505