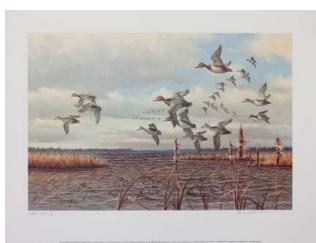

Title: *Pintails at Daybreak*Collection: MacArthur Collection/Artist Proof Sets #49/50 &
#50/50 | Size: 25 ½" x 19" unframed (2) | Release date: 11/01/1989
Painted: 1964 | Cost: \$1,250; tax-deductible donation: \$250

Title: *Settling Geese*Collection: MacArthur Collection/Artist Proof Sets #49/50
Size: 23 ½"x 19" framed (1) | Release date: 11/01/1989
Painted: 1960 | Cost: \$450; tax-deductible donation: \$50

Title: *November Mallards*Collection: MacArthur Collection/Artist Proof Sets #49/50 &
#50/50 | Size: 25 ½" x 19" unframed (2) | Release date: 11/01/1989
Painted: 1966 | Cost: \$250; tax-deductible donation: \$50