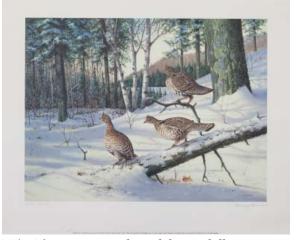

Title: *Ruffed Grouse - Winter Light*Collection: MacArthur Collection/Artist Proof #50/50 |
Size: 27 ¼" x 19" unframed (1) | Release date: 11/01/1989
Painted: 1960 | Cost: \$1,280; tax-deductible donation: \$260