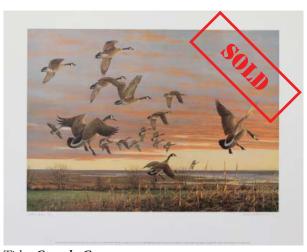

Title: *Canada Geese - Into the Sunset*Collection: MacArthur Collection/Artist Proof Set #50/50
Size: 24" x 19" unframed | Release date: 11/01/1989
Painted: 1963 | Cost: \$300; tax-deductible donation: \$66