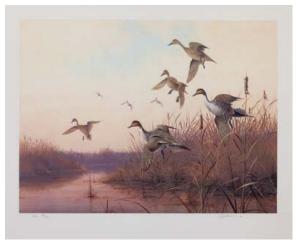

Title: *Pintails at Daybreak*Collection: MacArthur Collection/Artist Proof Sets #49/50 &
#50/50 | Size: 25 ½" x 19" unframed (2) | Release date: 11/01/1989
Painted: 1964 | Cost: \$1,250; tax-deductible donation: \$250