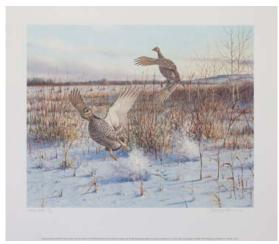

Title: *Flicker*Collection: Master Prints/Artist Proof Set #8/50
Size: 16" x 20" unframed (1) | Release date: Autumn 1993
Painted: 1967 | Cost: \$1,300; tax-deductible donation: \$260

Title: *Late Day Prairie Chickens*Collection: MacArthur Collection/Artist Proof Sets #49/50 &
#50/50 | Size: 24" x 19" unframed (2) | Release date: 11/01/1989
Painted: 1955 | Cost: \$990; tax-deductible donation: \$200