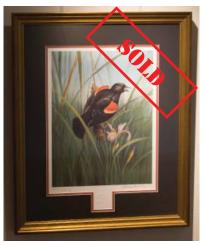

Title: *Prairie Chickens*Collection: Master Prints/Artist Proof Set #8/50
Size: 22 ½" x 18" unframed (1) | Release date: Autumn 1994
Painted: 1967 | Cost: \$840; tax-deductible donation: \$175

Title: *Red-Winged Blackbird*Collection: Master Prints/Artist Proof Set #8/50
Size: 12" x 16" framed | Release date: Spring 1987
Painted: 1966 | Cost: \$1,420; tax-deductible donation: \$445