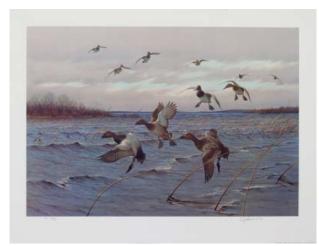

Title: *Pintails at Daybreak*Collection: MacArthur Collection/Artist Proof Sets #49/50 &
#50/50 | Size: 25 ½" x 19" unframed (2) | Release date: 11/01/1989
Painted: 1964 | Cost: \$1,250; tax-deductible donation: \$250