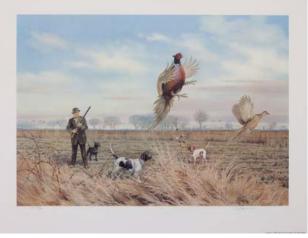

Title: Fall Still Life - Pheasants Collection: MacArthur Medallion Prints/Artist Proof Sets #49/95 & #50/95 | Size: 24" x 30" unframed (2) Painted: 1960 | Cost: \$750; tax-deductible donation: \$155

Title: Hunter Afield Collection: MacArthur Medallion Prints/Artist Proof Sets #49/96 & #50/96 | Size: 31" x 24" unframed (2) Painted: 1961 | Cost: \$790; tax-deductible donation: \$165