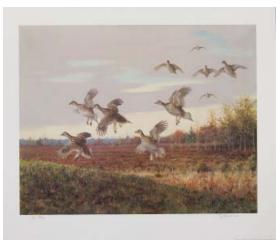

Title: *Settling Geese*Collection: MacArthur Collection/Artist Proof Sets #49/50
Size: 23 ½"x 19" framed (1) | Release date: 11/01/1989
Painted: 1960 | Cost: \$450; tax-deductible donation: \$50

Title: *November Mallards*Collection: MacArthur Collection/Artist Proof Sets #49/50 &
#50/50 | Size: 25 ½" x 19" unframed (2) | Release date: 11/01/1989
Painted: 1966 | Cost: \$250; tax-deductible donation: \$50