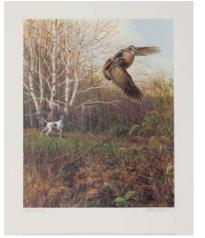

Title: *Wilson's Snipe*Collection: Master Prints/Artist Proof Set #8/50
Size: 18" x 26" unframed (1) | Release date: Spring 1991
Painted: 1967 | Cost: \$1,250; tax-deductible donation: \$250

Title: *Woodcock and Pointer*Collection: Master Prints/Artist Proof Set #8/50
Size: 17 ½" x 22" framed (1) | Release date: Spring 1992
Painted: 1968 | Cost: \$950; tax-deductible donation: \$140