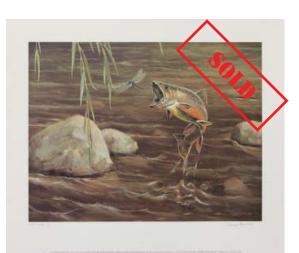

Title: *Quail over the Shocks*Collection: MacArthur Medallion Prints/Artist Proof Sets
#49/94 & #50/94 | Size: 25" x 19" unframed (2)
Painted: 1957 | Cost: \$630; tax-deductible donation: \$130

Title: *Brook Trout*Collection: Master Prints/Artist Proof Set #8/50
Size: 23 ½" x 18" framed | Release date: Autumn 1991
Painted: 1968 | Cost: \$1,200; tax-deductible donation: \$200