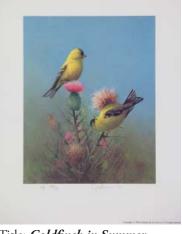

Title: *Goldfinch in Summer*Collection: MacArthur Collection/Artist Proof Sets #49/50
Size: 9 ½" x 12" unframed (1) | Release date: 11/01/1989
Painted: 1964 | Cost: \$750; tax-deductible donation: \$155