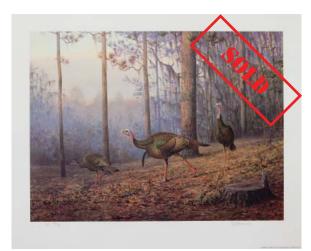

Title: *Wild Turkeys - The American Bird*Collection: MacArthur Collection/Artist Proof Set #50/50
Size: 23 ½" x 19" unframed | Release date: 11/01/1989
Painted: 1966 | Cost: \$90; tax-deductible donation: \$25