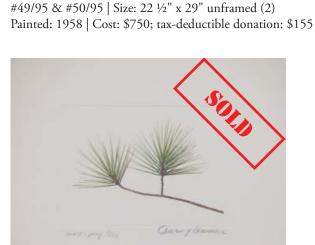

Collection: MacArthur Medallion Prints/Artist Proof Sets

Title: Fall Still Life - Canada Geese

Title: Color Note/ White Pine Collection: Christmas Prints 8/50 | Size: 11" x 9 1/2" Release date: Christmas 1986 Painted: 1983 | Cost: \$50; tax-deductible donation: \$10