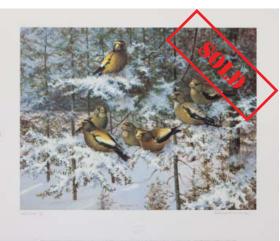

Title: *Common Gallinule*Collection: Master Prints/Artist Proof Set #8/50
Size: 24" x 18" unframed (1) | Release date: Spring 1990
Painted: 1967 | Cost: \$620; tax-deductible donation: \$130

Title: *Evening Grosbeaks*Collection: Master Prints/Artist Proof Set #8/50
Size: 23 ½" x 18" | Date of Release: Autumn 1992
Painted: 1968 | Cost: \$870; tax-deductible donation: \$340