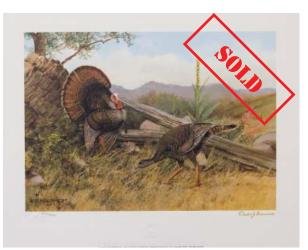

Title: *Wild Turkeys - The American Bird*Collection: MacArthur Collection/Artist Proof Set #50/50
Size: 23 ½" x 19" unframed | Release date: 11/01/1989
Painted: 1966 | Cost: \$90; tax-deductible donation: \$25