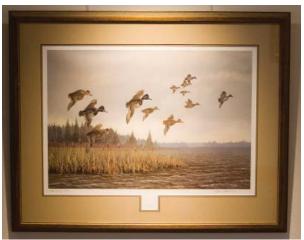

Title: *Settling Geese*Collection: MacArthur Collection/Artist Proof Sets #49/50
Size: 23 ½"x 19" framed (1) | Release date: 11/01/1989
Painted: 1960 | Cost: \$450; tax-deductible donation: \$50

Title: *November Mallards*Collection: MacArthur Collection/Artist Proof Sets #49/50 &
#50/50 | Size: 25 ½" x 19" unframed (2) | Release date: 11/01/1989
Painted: 1966 | Cost: \$250; tax-deductible donation: \$50