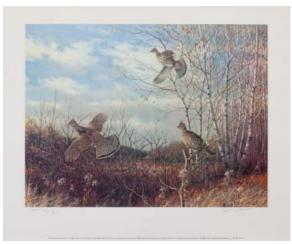

Title: *Ruffed Grouse - Winter Light*Collection: MacArthur Collection/Artist Proof #50/50 |
Size: 27 ¼" x 19" unframed (1) | Release date: 11/01/1989
Painted: 1960 | Cost: \$1,280; tax-deductible donation: \$260