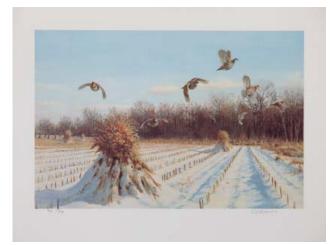

Title: *Bobolink*Collection: Master Prints/Artist Proof Set #8/50
Size: 10" x 12" unframed | Release date: Autumn 1988
Painted: 1966 | Cost: \$570; tax-deductible donation: \$115

Title: *Pheasants over the Shocks*Collection: MacArthur Medallion Prints/Artist Proof Set #50/94 | Size: 25" x 19" framed
Painted: 1957 | Cost: \$830; tax-deductible donation: \$130

Title: *Quail over the Shocks*Collection: MacArthur Medallion Prints/Artist Proof Sets
#49/94 & #50/94 | Size: 25" x 19" unframed (2)
Painted: 1957 | Cost: \$630; tax-deductible donation: \$130

Title: *Brook Trout*Collection: Master Prints/Artist Proof Set #8/50
Size: 23 ½" x 18" framed | Release date: Autumn 1991
Painted: 1968 | Cost: \$1,200; tax-deductible donation: \$200