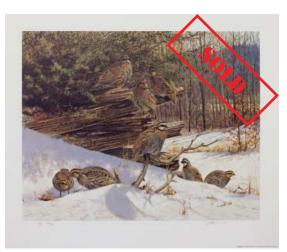

## Photography by Gregory Bleck.

Special thanks to an anonymous volunteer from RSVP of Dane County, for helping to research and organize this collection.

Title: *Winter Woodlot - Bobwhite Quail*Collection: MacArthur Collection/Artist Proof Set #50/50
Size: 24" x 19" unframed | Release date: 11/01/1989
Painted: 1969 | Cost: \$140 tax-deductible donation: \$30