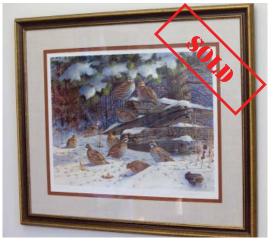

## Photography by Gregory Bleck.

Special thanks to an anonymous volunteer from RSVP of Dane County, for helping to research and organize this collection.

Title: *Winter Woodlot - Bobwhite Quail*Collection: MacArthur Collection/Artist Proof Set #50/50
Size: 24" x 19" unframed | Release date: 11/01/1989
Painted: 1969 | Cost: \$140 tax-deductible donation: \$30