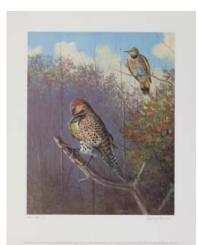

Title: *Flicker*Collection: Master Prints/Artist Proof Set #8/50
Size: 16" x 20" unframed (1) | Release date: Autumn 1993
Painted: 1967 | Cost: \$1,300; tax-deductible donation: \$260

Title: *Late Day Prairie Chickens*Collection: MacArthur Collection/Artist Proof Sets #49/50 &
#50/50 | Size: 24" x 19" unframed (2) | Release date: 11/01/1989
Painted: 1955 | Cost: \$990; tax-deductible donation: \$200