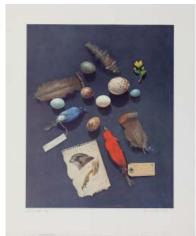

Title: *Artists's Studies*Collection: Master Prints/Artist Proof Set #8/50
Size: 16" x 20" unframed (1) | Release date: Spring 1994
Painted: 1968 | Cost: \$600; tax-deductible donation: \$125

Title: *Nesting Killdeer*Collection: MacArthur Collection/Artist Proof Sets #49/50 &
#50/50 | Size: 9 ½" x 10" unframed (2) | Release date: 11/01/1989
Painted: 1935 | Cost: \$250; tax-deductible donation: \$50