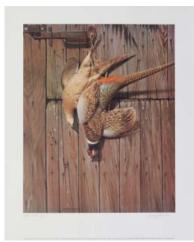

Title: *Redhead Ducks*Collection: Master Prints/Artist Proof Set #8/50
Size: 25 ½" x 17" unframed (1) | Release date: Autumn 1994
Painted: 1966 | Cost: \$940; tax-deductible donation: \$190

Title: *Pheasants - Still Life*Collection: Master Prints/Artist Proof Set #8/50 & #297/500
Size: 18" x 22 ½" unframed (2) | Release date: Autumn 1990
Painted: 1967 | Cost: \$440; tax-deductible donation: \$90