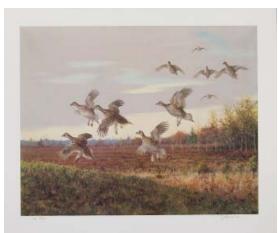

Title: *Settling Geese* Collection: MacArthur Collection/Artist Proof Sets #49/50 Size: 23 ½"x 19" unframed | Release date: 11/01/1989 Painted: 1960 | Cost: \$250; tax-deductible donation: \$50