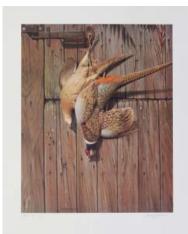

Title: *Redhead Ducks* Collection: Master Prints/Artist Proof Set #8/50 Size: 25 ½" x 17" unframed | Release date: Autumn 1994 Painted: 1966 | Cost: \$940; tax-deductible donation: \$190

Title: *Pheasants - Still Life* Collection: Master Prints/Artist Proof Set #8/50 Size: 18" x 22 <sup>1</sup>/<sub>2</sub>" unframed | Release date: Autumn 1990 Painted: 1967 | Cost: \$440; tax-deductible donation: \$90