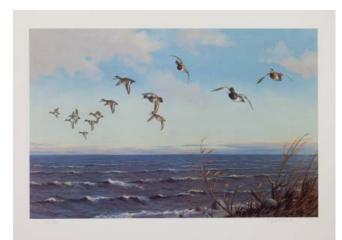

Title: *A Great Duck Day - Canvasbacks* Collection: MacArthur Medallion Prints/Artist Proof Sets #40/93 & #50/93 | Size: 31" x 24" Painted: 1962 | Cost: \$630; tax-deductible donation: \$130

Title: *Quail over the Shocks* Collection: MacArthur Medallion Prints/Artist Proof Sets #49/94 & #50/94 | Size: 25" x 19" Painted: 1957 | Cost: \$630; tax-deductible donation: \$130