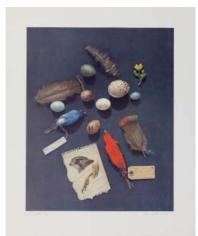

Photography by Gregory Bleck.

Special thanks to an anonymous volunteer from RSVP of Dane County, for helping to research and organize this collection.

Title: *Fall Still Life - Pheasants* Collection: MacArthur Medallion Prints/Artist Proof Sets #49/95 & #50/95 | Size: 24" x 30" Painted: 1960 | Cost: \$750; tax-deductible donation: \$155