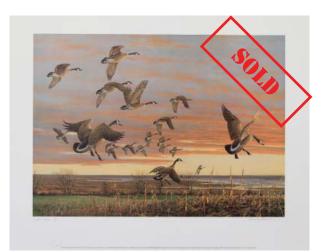

Title: *Fall Still Life - Canada Geese* Collection: MacArthur Medallion Prints/Artist Proof Sets #49/95 & #50/95 | Size: 22 ½" x 29" Painted: 1958 | Cost: \$750; tax-deductible donation: \$155

Title: *Color Note/ White Pine* Collection: Christmas Prints 8/50 | Size: 11" x 9 ½" Release date: Christmas 1986 Painted: 1983 | Cost: \$50; tax-deductible donation: \$10