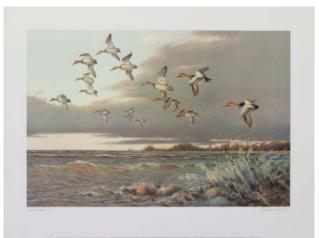

Title: *Redhead Ducks* Collection: Master Prints/Artist Proof Set #8/50 Size: 25 ½" x 17" unframed | Release date: Autumn 1994 Painted: 1966 | Cost: \$940; tax-deductible donation: \$190

Title: *Pheasants - Still Life* Collection: Master Prints/Artist Proof Set #8/50 Size: 18" x 22 <sup>1</sup>/<sub>2</sub>" unframed | Release date: Autumn 1990 Painted: 1967 | Cost: \$440; tax-deductible donation: \$90