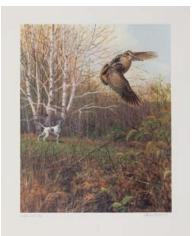

#### Title: Woodcock and Pointer

Collection: Master Prints/Artist Proof Set #8/50 Size: 17 ½" x 22" unframed | Release date: Spring 1992 Painted: 1968 | Cost: \$700; tax-deductible donation: \$140

Title: *Bluebills, Blue Sky, Blue Water* Collection: MacArthur Collection/Artist Proof Sets #49/50 & #50/50 | Size: 27 ½" x 18" unframed | Release date: 11/01/1989 Painted: 1957 | Cost: \$1,250; tax-deductible donation: \$250