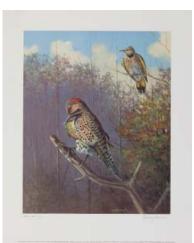

Title: *Flicker* Collection: Master Prints/Artist Proof Set #8/50 Size: 16" x 20" unframed | Release date: Autumn 1993 Painted: 1967 | Cost: \$1,300; tax-deductible donation: \$260