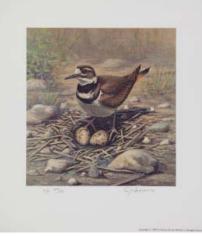

# Title: Nesting Killdeer

Collection: MacArthur Collection/Artist Proof Sets #49/50 & #50/50 | Size: 9 ½" x 10" unframed | Release date: 11/01/1989 Painted: 1935 | Cost: \$250; tax-deductible donation: \$50