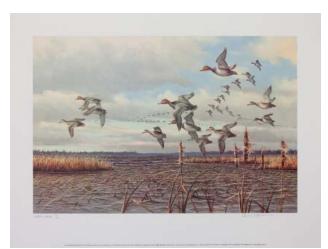

# Title: November Mallards

Collection: MacArthur Collection/Artist Proof Sets #49/50 & #50/50 | Size: 25 ½" x 19" unframed | Release date: 11/01/1989 Painted: 1966 | Cost: \$250; tax-deductible donation: \$50