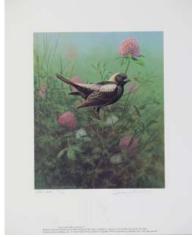

# Title: Bobolink

Collection: Master Prints/Artist Proof Set #8/50 Size: 10" x 12" unframed | Release date: Autumn 1988 Painted: 1966 | Cost: \$570; tax-deductible donation: \$115