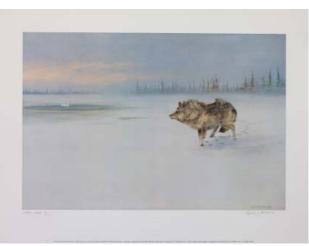

#### Title: Wolf and Swan

Collection: Master Prints/Artist Proof Set #8/50 Size: 25 ½" x 17" unframed | Release date: Autumn 1991 Painted: 1967 | Cost: \$1,300; tax-deductible donation: \$260

Title: Autumn Woodcock