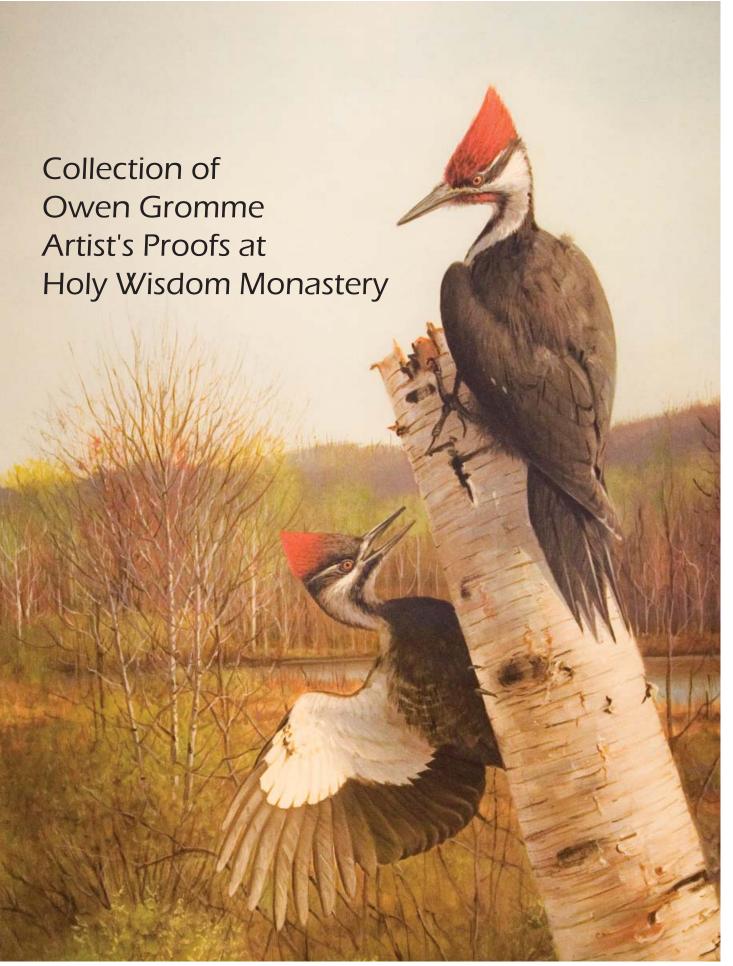

4200 County Road M • Middleton, WI 53562 www.benedictinewomen.org 608-836-1631, x124 • mikesb@benedictinewomen.org Catalog current as of November 26, 2012. Prices are subject to change.

Owen Gromme retired in 1965 as the Curator of the Milwaukee Public Museum. Marshall & Ilsley Bank of Milwaukee commissioned Gromme, then at the age of 70, to paint whatever he pleased. It was during this time that Gromme's painting career took off, as he produced 42 wildlife paintings, all breathtaking and extraordinary with unparalleled attention to detail, realism, and emotion.

Holy Wisdom Monastery is pleased to share many of The Gromme Master Prints, a collection of artist proofs, as well as several other pieces from Gromme's other collections. We hope you enjoy perusing a few of the pieces that we are able to hang in the gallery space at Holy Wisdom Monastery.