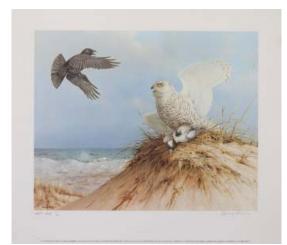

Title: *Snowy Owl, Bufflehead, Crow - Lake Shore* Collection: Master Prints/Artist Proof Set #8/50 | Size: 22½"x 18" framed & unframed | Release date: Spring 1994 | Painted: 1967 Cost: \$1,360/\$1,160; tax-deductible donation: \$435/\$235