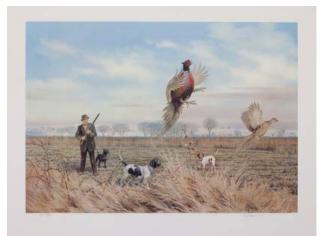

Title: *Hunter Afield* Collection: MacArthur Medallion Prints/Artist Proof Sets #49/96 & #50/96 | Size: 31" x 24" Painted: 1961 | Cost: \$790; tax-deductible donation: \$165

Title: *Sketch/Sandhill Crane with Young* Collection: Christmas Prints | Size: 9" x 11" Release date: Christmas 1986 Cost: \$110; tax-deductible donation: \$25