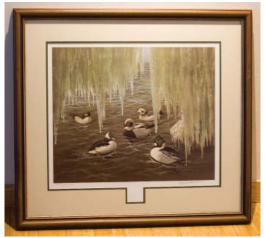

# Title: Hummingbird

Collection: Master Prints/Artist Proof Set #8/50 Size: 8" x 10" unframed | Release date: Spring 1990 Painted: 1966 | Cost: \$620; tax-deductible donation: \$130

Title: *Mallards in Morning Mist* Collection: Master Prints/Artist Proof Set #8/50 Size: 22" x 18" framed | Release date: Autumn 1987 Painted: 1967 | Cost: \$1,180; tax-deductible donation: \$400