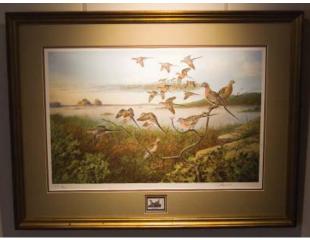

Title: Distant Thunder - Passenger Pigeons Collection: The Gromme Endangered Species Series/Artist Proof Set 8/200 | Size: 26" x 17 1/2" Painted: 1986 | Cost: \$1,130; tax-deductible donation: \$230

Title: **Bobwhites** Collection: Other Owen Gromme Prints/ Publisher Proof #11/75 | Size: 25" x 20" | Painted: 1967 Cost: \$1,875; tax-deductible donation: \$375