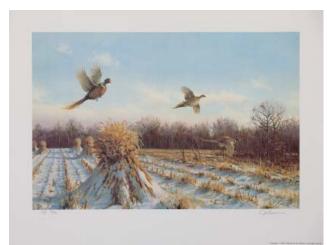

Title: *Pheasants over the Shocks* Collection: MacArthur Medallion Prints/Artist Proof Set #50/94 | Size: 25" x 19" Painted: 1957 | Cost: \$630; tax-deductible donation: \$130

Title: *Goldfinch in Summer* Collection: MacArthur Collection/Artist Proof Sets #49/50 Size: 9 ½" x 12" unframed | Release date: 11/01/1989 Painted: 1964 | Cost: \$750; tax-deductible donation: \$155