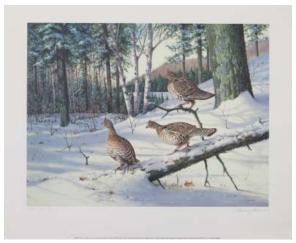

Title: *Winter Woodlot - Bobwhite Quail* Collection: MacArthur Collection/Artist Proof Set #50/50 Size: 24" x 19" unframed | Release date: 11/01/1989 Painted: 1969 | Cost: \$140 tax-deductible donation: \$30