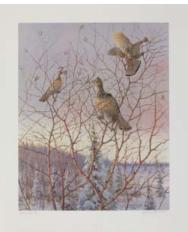

#### Title: *Ruffed Grouse*

Collection: Master Prints/Artist Proof Set #8/50 Size: 24" x 18" unframed | Release date: Spring 1988 Painted: 1966 | Cost: \$1,750; tax-deductible donation: \$350

Title: *Sharp-Tails, Prairie Chickens - Dancing* Collection: Master Prints/Artist Proof Set #8/50 Size: 24" x 18" unframed | Release date: Spring 1989 Painted: 1967 | Cost: \$1,140; tax-deductible donation: \$230