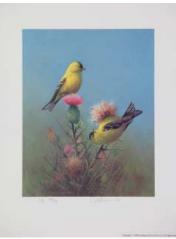

Title: *Pheasants over the Shocks* Collection: MacArthur Medallion Prints/Artist Proof Set #50/94 | Size: 25" x 19" Painted: 1957 | Cost: \$630; tax-deductible donation: \$130

Title: *Goldfinch in Summer* Collection: MacArthur Collection/Artist Proof Sets #49/50 Size: 9 ½" x 12" unframed | Release date: 11/01/1989 Painted: 1964 | Cost: \$750; tax-deductible donation: \$155