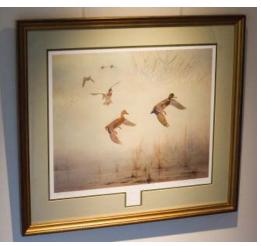

# Title: November Mallards

Collection: MacArthur Collection/Artist Proof Sets #49/50 & #50/50 | Size: 25 ½" x 19" unframed | Release date: 11/01/1989 Painted: 1966 | Cost: \$250; tax-deductible donation: \$50