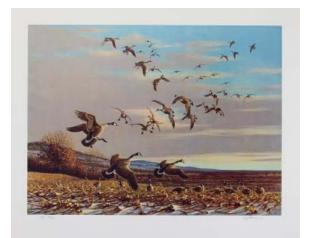

Collection: MacArthur Collection/Artist Proof Sets #49/50 & #50/50 | Size: 18" x 24" unframed | Release date: 11/01/1989 Painted: 1964 | Cost: \$1,250; tax-deductible donation: \$250

Title: *Canada Geese - Into the Sunset* Collection: MacArthur Collection/Artist Proof Set #50/50 Size: 24" x 19" unframed | Release date: 11/01/1989 Painted: 1963 | Cost: \$300; tax-deductible donation: \$66