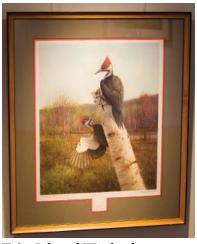

Title: *Meadowlark* Collection: Master Prints/Artist Proof Set #8/50 Size: 12" x 16" unframed | Release date: Spring 1989 Painted: 1966 | Cost: \$1,250; tax-deductible donation: \$250

Title: *Pileated Woodpeckers* Collection: Master Prints/Artist Proof Set #8/50 Size: 17 <sup>1</sup>/<sub>2</sub>" x 22" framed | Release date: Autumn 1988 Painted: 1967 | Cost: \$2,200; tax-deductible donation: \$600