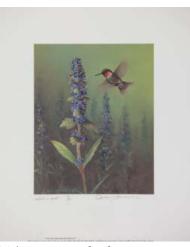

# Title: Hummingbird

Collection: Master Prints/Artist Proof Set #8/50 Size: 8" x 10" unframed | Release date: Spring 1990 Painted: 1966 | Cost: \$620; tax-deductible donation: \$130

Title: *Mallards in Morning Mist* Collection: Master Prints/Artist Proof Set #8/50 Size: 22" x 18" framed | Release date: Autumn 1987 Painted: 1967 | Cost: \$1,180; tax-deductible donation: \$400