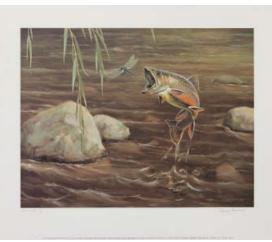

Title: *Blue Jays and Owl* Collection: Master Prints/Artist Proof Set #8/50 Size: 17 ½" x 22" unframed | Release date: Autumn 1989 Painted: 1967 | Cost: \$880; tax-deductible donation: \$180

Title: *Brook Trout* Collection: Master Prints/Artist Proof Set #8/50 Size: 23 <sup>1</sup>/<sub>2</sub>" x 18" unframed | Release date: Autumn 1991 Painted: 1968 | Cost: \$970; tax-deductible donation: \$200