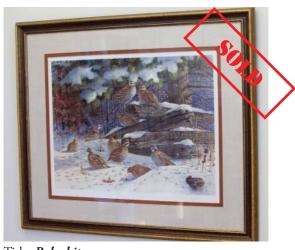

Title: *A Great Duck Day - Canvasbacks* Collection: MacArthur Medallion Prints/Artist Proof Sets #40/93 & #50/93 | Size: 31" x 24" Painted: 1962 | Cost: \$630; tax-deductible donation: \$130

Title: *Quail over the Shocks* Collection: MacArthur Medallion Prints/Artist Proof Sets #49/94 & #50/94 | Size: 25" x 19" Painted: 1957 | Cost: \$630; tax-deductible donation: \$130