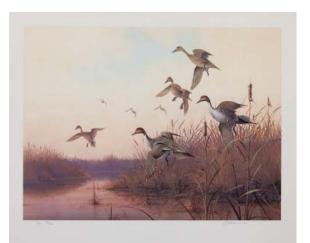

# Title: *Pintails at Daybreak*

Collection: MacArthur Collection/Artist Proof Sets #49/50 & #50/50 | Size: 25 ½" x 19" unframed | Release date: 11/01/1989 Painted: 1964 | Cost: \$1,250; tax-deductible donation: \$250