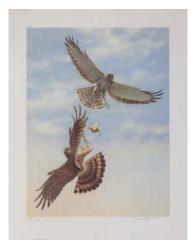

Title: *Marsh Hawks in Spring - Food Transfer* Collection: Master Prints/Artist Proof Set #8/50 Size: 18" x 24" unframed | Release date: Spring 1993 Painted: 1968 | Cost: \$1,140; tax-deductible donation: \$230