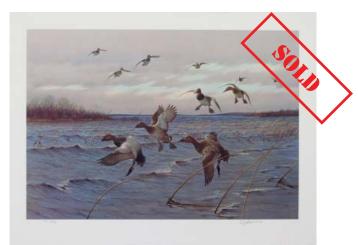

Title: *A Great Duck Day - Canvasbacks* Collection: MacArthur Medallion Prints/Artist Proof Sets #40/93 & #50/93 | Size: 31" x 24" Painted: 1962 | Cost: \$630; tax-deductible donation: \$130

Title: *Quail over the Shocks* Collection: MacArthur Medallion Prints/Artist Proof Sets #49/94 & #50/94 | Size: 25" x 19" Painted: 1957 | Cost: \$630; tax-deductible donation: \$130