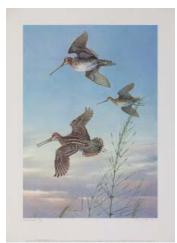

Title: *Wilson's Snipe* Collection: Master Prints/Artist Proof Set #8/50 Size: 18" x 26" unframed | Release date: Spring 1991 Painted: 1967 | Cost: \$1,250; tax-deductible donation: \$250