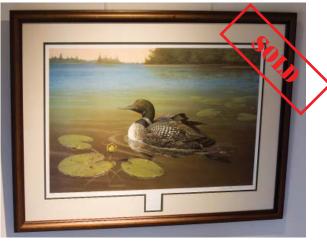

#### Title: Canvasbacks

Collection: Master Prints/Artist Proof Set #8/50 Size: 25 ½" x 17" unframed | Release date: Autumn 1990 Painted: 1968 | Cost: \$750; tax-deductible donation: \$150

Title: *Common Loon with Young* Collection: Master Prints/Artist Proof Set #8/50 Size: 26 ½" x 18" framed | Release date: Spring 1987 Painted: 1967 | Cost: \$1,710; tax-deductible donation: \$505