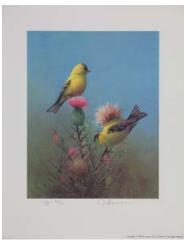

#### Title: *Goldfinch* Collection: Master Prints/Artist Proof Set #8/50 Size: 10" x 12" unframed | Release date: Spring 1991 Painted: 1966 | Cost: \$1,140; tax-deductible donation: \$230