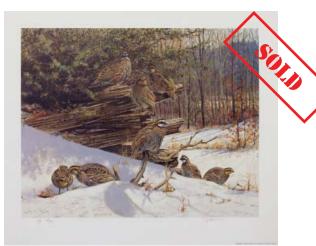

Title: *Winter Woodlot - Bobwhite Quail* Collection: MacArthur Collection/Artist Proof Set #50/50 Size: 24" x 19" unframed | Release date: 11/01/1989 Painted: 1969 | Cost: \$140 tax-deductible donation: \$30