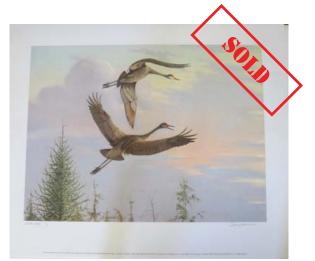

Title: *Ruffed Grouse - Budding* Collection: Master Prints/Artist Proof Set #8/50 Size: 18" x 22½" unframed | Release date: Autumn 1995 Painted: 1967 | Cost: \$1,050; tax-deductible donation: \$210

Title: *Sandhill Cranes - Flying* Collection: Master Prints/Artist Proof Set #8/50 Size: 24" x 18" unframed | Release date: Spring 1992 Painted: 1967 | Cost: \$750; tax-deductible donation: \$155