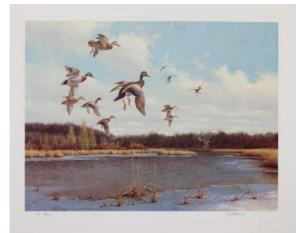

# Title: November Mallards

Collection: MacArthur Collection/Artist Proof Sets #49/50 & #50/50 | Size: 25 ½" x 19" unframed | Release date: 11/01/1989 Painted: 1966 | Cost: \$250; tax-deductible donation: \$50