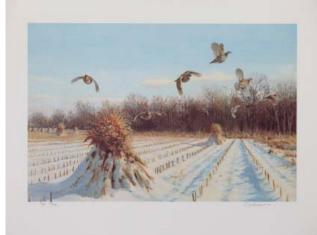

Title: *Pheasants over the Shocks* Collection: MacArthur Medallion Prints/Artist Proof Set #50/94 | Size: 25" x 19" Painted: 1957 | Cost: \$630; tax-deductible donation: \$130

Title: *Goldfinch in Summer* Collection: MacArthur Collection/Artist Proof Sets #49/50 Size: 9 ½" x 12" unframed | Release date: 11/01/1989 Painted: 1964 | Cost: \$750; tax-deductible donation: \$155

Title: *A Great Duck Day - Canvasbacks* Collection: MacArthur Medallion Prints/Artist Proof Sets #40/93 & #50/93 | Size: 31" x 24" Painted: 1962 | Cost: \$630; tax-deductible donation: \$130

Title: *Quail over the Shocks* Collection: MacArthur Medallion Prints/Artist Proof Sets #49/94 & #50/94 | Size: 25" x 19" Painted: 1957 | Cost: \$630; tax-deductible donation: \$130