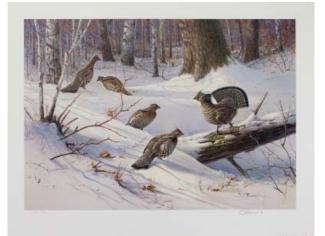

# Title: Ruffed Grouse - Winter Light

Collection: MacArthur Collection/Artist Proof Sets #49/50 & #50/50 | Size: 27 ¼" x 19" unframed | Release date: 11/01/1989 Painted: 1960 | Cost: \$1,280; tax-deductible donation: \$260