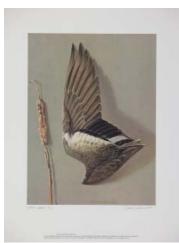

Title: *American Widgeon Wing and Cattail* Collection: Master Prints/Artist Proof Set #8/50 Size: 12" x 16" unframed | Release date: Spring 1995 Painted: 1969 | Cost: \$660; tax-deductible donation: \$135