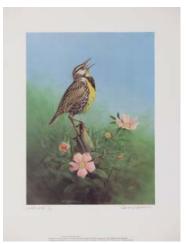

Title: *Meadowlark* Collection: Master Prints/Artist Proof Set #8/50 Size: 12" x 16" unframed | Release date: Spring 1989 Painted: 1966 | Cost: \$1,250; tax-deductible donation: \$250

Title: *Pileated Woodpeckers* Collection: Master Prints/Artist Proof Set #8/50 Size: 17 <sup>1</sup>/<sub>2</sub>" x 22" framed | Release date: Autumn 1988 Painted: 1967 | Cost: \$2,200; tax-deductible donation: \$600