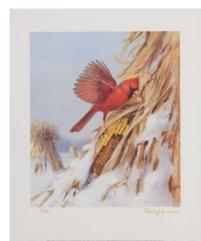

Title: *Winterfield - The Christmas Cardinal* Collection: Estate Prints #51/5850 | Size: 16" x 19" Release date: The 1st Annual Gromme Christmas Painted: 1976 | Cost: \$120; tax-deductible donation: \$25