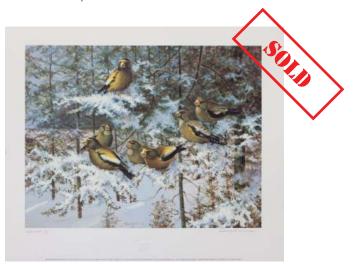

# Title: Common Gallinule

Collection: Master Prints/Artist Proof Set #8/50 Size: 24" x 18" unframed | Release date: Spring 1990 Painted: 1967 | Cost: \$620; tax-deductible donation: \$130

Title: *Evening Grosbeaks* Collection: Master Prints/Artist Proof Set #8/50 Size: 23 ½" x 18" | Date of Release: Autumn 1992 Painted: 1968 | Cost: \$870; tax-deductible donation: \$340