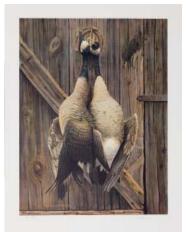

Title: *Fall Still Life - Canada Geese* Collection: MacArthur Medallion Prints/Artist Proof Sets #49/95 & #50/95 | Size: 22 ½" x 29" Painted: 1958 | Cost: \$750; tax-deductible donation: \$155

Title: *Color Note/ White Pine* Collection: Christmas Prints 8/50 | Size: 11" x 9 ½" Release date: Christmas 1986 Painted: 1983 | Cost: \$50; tax-deductible donation: \$10