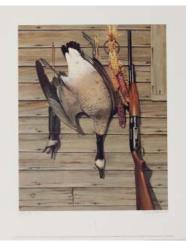

# Title: Canada Geese

Collection: Master Prints/Artist Proof Set #8/50 Size: 25" x 18" unframed | Release date: Autum 1989 Painted: 1968 | Cost: \$880; tax-deductible donation: \$180

Title: *Canada Goose - Gun and Call - Still Life* Collection: Master Prints/Artist Proof Set #8/50 Size: 17 <sup>1</sup>/<sub>2</sub>" x 22" unframed | Release date: Autumn 1995 Painted: 1967 | Cost: \$600; tax-deductible donation: \$125