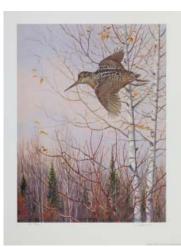

Title: *Wilson's Snipe* Collection: Master Prints/Artist Proof Set #8/50 Size: 18" x 26" unframed | Release date: Spring 1991 Painted: 1967 | Cost: \$1,250; tax-deductible donation: \$250