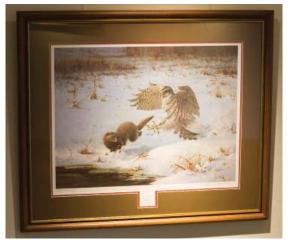

Title: *Goshawk Attacking Mink* Collection: Master Prints/Artist Proof Set #8/50 Size: 24" x 18" framed | Release date: Autumn 1987 Painted: 1969 | Cost: \$1,790; tax-deductible donation: \$525

Title: *Lake Michigan: Goldeneye, Old Squaws, Buffleheads* Collection: Master Prints/Artist Proof Set #8/50 Size: 22" x 18" framed | Release date: Autumn 1993 Painted: 1968 | Cost: \$1,670; tax-deductible donation: \$500