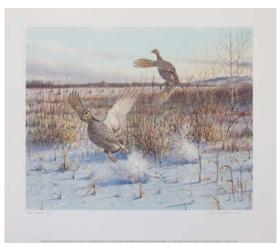

# Title: Ruffed Grouse - Winter Light

Collection: MacArthur Collection/Artist Proof Sets #49/50 & #50/50 | Size: 27 ¼" x 19" unframed | Release date: 11/01/1989 Painted: 1960 | Cost: \$1,280; tax-deductible donation: \$260