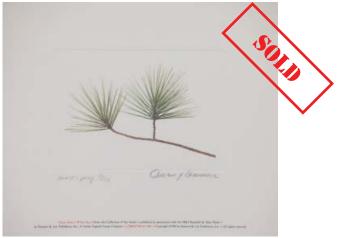

Title: *Fall Still Life - Canada Geese* Collection: MacArthur Medallion Prints/Artist Proof Sets #49/95 & #50/95 | Size: 22 ½" x 29" Painted: 1958 | Cost: \$750; tax-deductible donation: \$155

Title: *Color Note/ White Pine* Collection: Christmas Prints 8/50 | Size: 11" x 9 ½" Release date: Christmas 1986 Painted: 1983 | Cost: \$50; tax-deductible donation: \$10