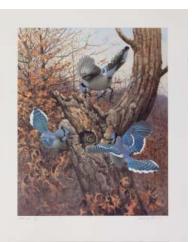

Title: *Blue Jays and Owl* Collection: Master Prints/Artist Proof Set #8/50 Size: 17 ½" x 22" unframed | Release date: Autumn 1989 Painted: 1967 | Cost: \$880; tax-deductible donation: \$180

Title: *Brook Trout* Collection: Master Prints/Artist Proof Set #8/50 Size: 23 <sup>1</sup>/<sub>2</sub>" x 18" unframed | Release date: Autumn 1991 Painted: 1968 | Cost: \$970; tax-deductible donation: \$200